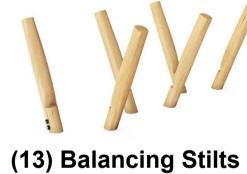

(4), (14), (25) & (27) Spinner Plate

**Character Area 3: Play Facility to Communal Open Space (east)** 

23

(11) Double Robinia Swing

(12), (20) & (24) (15), (23) & (26)

(16) Carousel **Balancing Posts** 

(19) Balance post with rope

(21) Kids Table & 4 sitting posts

(5), (9) & (22) **Balancing Post Walk** 

(6) Balance Posts

(8) Balance Beam

(10) Play Tunnel

(7) & (17) Play Boulders

(33) Balance beam Kompan (FSW215) or similar Age group: 13+ Max fall height: 40cm