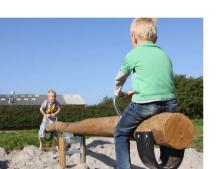

 39
 Play Item
 Exercise Bench:

 Supplier
 Kompan (FSW203) or similar

 Age Group
 Age Group: 13+

 Max Fall height (metres)
 Max Fall Hight: 63cm

**Character Area 2: Central Play Area** 

(2) & (18) (30) (3) & (29) Balance Combination Seesaw