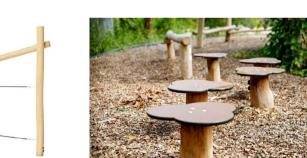

(4), (14), (25) & (27) Spinner Plate

**Character Area 3: Play Facility to Communal Open Space (east)** 

23

(11) Double Robinia Swing

(12), (20) & (24) (15), (23) & (26)

(16) Carousel **Balancing Posts** 

(19) Balance post with rope

(21) Kids Table & 4 sitting posts

(5), (9) & (22) **Balancing Post Walk** 

(6) Balance Posts

(8) Balance Beam

(10) Play Tunnel

(7) & (17) Play Boulders

(33) Balance beam Kompan (FSW215) or similar Age group: 13+ Max fall height: 40cm