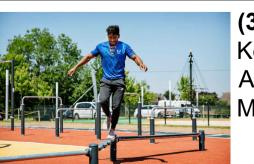

(21) Kids Table & 4 sitting posts

(5), (9) & (22) **Balancing Post Walk** 

(6) Balance Posts

(8) Balance Beam

(10) Play Tunnel

(7) & (17) Play Boulders

(33) Balance beam Kompan (FSW215) or similar Age group: 13+ Max fall height: 40cm