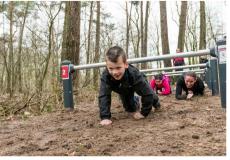

(FSW203) or similar

 Age Group
 Age Group: 13+

 Max Fall height (metres)
 Max Fall Hight: 63cm





**Character Area 2: Central Play Area** 



(2) & (18) (30) (3) & (29) Balance Combination Seesaw



(4), (14), (25) & (27) Spinner Plate



**Character Area 3: Play Facility to Communal Open Space (east)** 

23





(11) Double Robinia Swing





(12), (20) & (24) (15), (23) & (26)

(16) Carousel **Balancing Posts** 



(19) Balance post with rope



(21) Kids Table & 4 sitting posts



(5), (9) & (22) **Balancing Post Walk** 



(6) Balance Posts





(8) Balance Beam

(10) Play Tunnel

(7) & (17) Play Boulders



(33) Balance beam Kompan (FSW215) or similar Age group: 13+ Max fall height: 40cm



(34) Rope balance (child) Kompan (KPL804) or similar Age group: 3+ Max fall height: 47cm



(35) Hurdles Kompan (FSW211) or similar Age group: 13+



(31) Fitness Combination Kopman FSW102 or similar Age group: 13+ Max fall height: 133cm





(37) Overhead Ladder Kompan (FSW205) or similar Age group: 13+ Max fall height: 1.33m



(38) Pull up Station Kompan (FSW208) or similar Age group: 13+ Max fall height: 133cm



(39) Exercise/ Sit-up Bench Kompan (FSW203) or similar Age group: 13+ Max fall height: 63cm

Max fall height: 40cm



## Safety Surface: Grass matting e.g. Safagrass - max critical fall height of up to 2.20m Rubber mat - black with 2.6cm dia. Play & Recreation Standards: All equipment and safety surfacing will conform with European Standards EN 1176-1-11 and EN

NOTES:







malahide co. dublin
T +353 (0)1 806 1840
E info@tbsstudio.com
W www.tbsstudio.com landscap