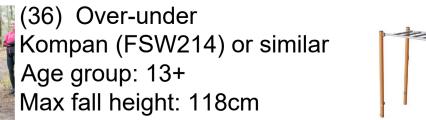

 5 Play Item
 Over-under

 Supplier
 Kompan (FSW214) or similar

 Age Group
 Age group: 13+

 Max fall height (metres)
 Max fall height: 118cm

88 Play Item Pull up Station
Supplier Kompan (FSW208) or similar
Age Group Age group: 13+
Max fall height (metres) Max fall height: 133cm