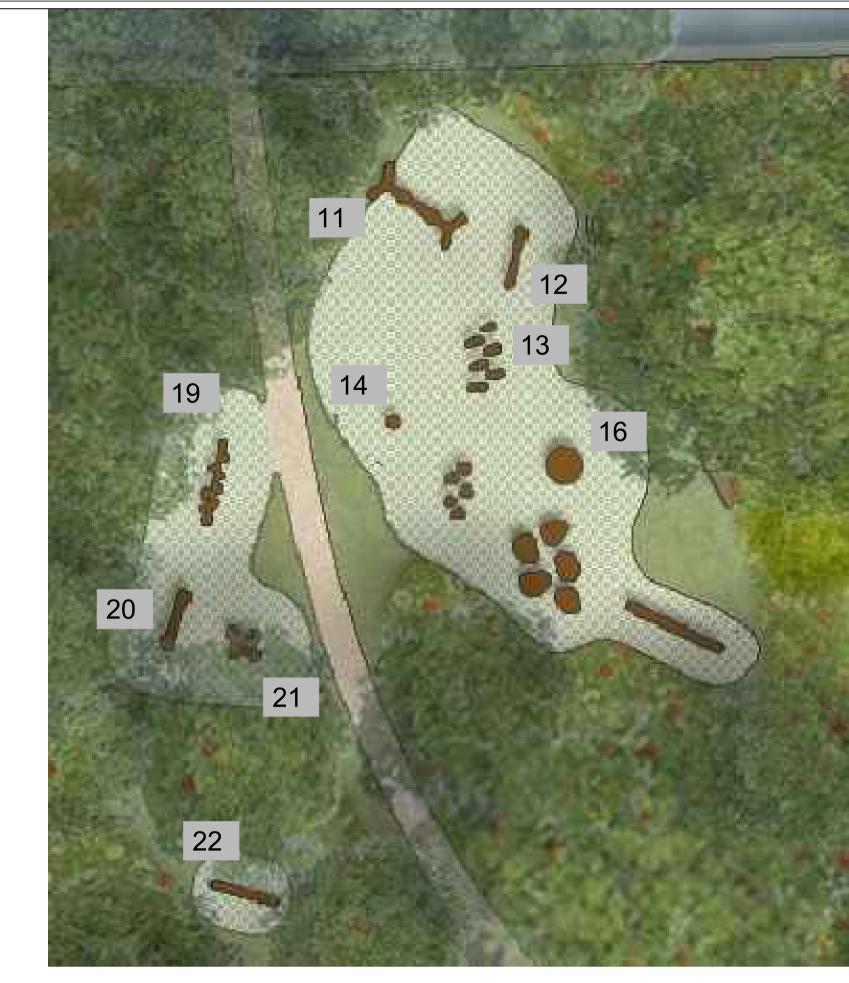

(4), (14), (25) & (27) Spinner Plate

**Character Area 3: Play Facility to Communal Open Space (east)** 

23

(11) Double Robinia Swing

(12), (20) & (24) (15), (23) & (26)

(16) Carousel **Balancing Posts** 

(19) Balance post with rope

(21) Kids Table & 4 sitting posts

(5), (9) & (22) **Balancing Post Walk** 

(6) Balance Posts

(8) Balance Beam

(10) Play Tunnel

(7) & (17) Play Boulders

(33) Balance beam Kompan (FSW215) or similar Age group: 13+ Max fall height: 40cm