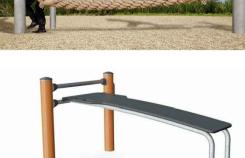

(21) Kids Table & 4 sitting posts

(5), (9) & (22) **Balancing Post Walk** 

(6) Balance Posts

(8) Balance Beam

(10) Play Tunnel

(7) & (17) Play Boulders

(33) Balance beam Kompan (FSW215) or similar Age group: 13+ Max fall height: 40cm