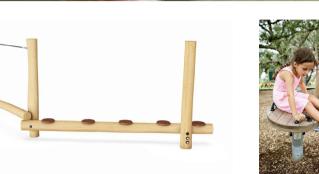

(21) Kids Table & 4 sitting posts

(5), (9) & (22) **Balancing Post Walk** 

(6) Balance Posts

(8) Balance Beam

(10) Play Tunnel

(7) & (17) Play Boulders

(33) Balance beam Kompan (FSW215) or similar Age group: 13+ Max fall height: 40cm