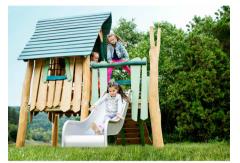

 39
 Play Item
 Exercise Bench:

 Supplier
 Kompan (FSW203) or similar

 Age Group
 Age Group: 13+

 Max Fall height (metres)
 Max Fall Hight: 63cm

**Character Area 2: Central Play Area** 

(2) & (18) (30) (3) & (29) Balance Combination Seesaw