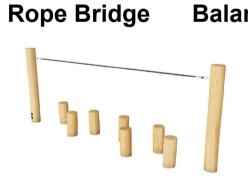

cm

Age group: 13+

Max fall height: 40cm

 5 Play Item
 Over-under

 Supplier
 Kompan (FSW214) or similar

 Age Group
 Age group: 13+

 Max fall height (metres)
 Max fall height: 118cm

88 Play Item Pull up Station
Supplier Kompan (FSW208) or similar
Age Group Age group: 13+
Max fall height (metres) Max fall height: 133cm

 39
 Play Item
 Exercise Bench:

 Supplier
 Kompan (FSW203) or similar

 Age Group
 Age Group: 13+

 Max Fall height (metres)
 Max Fall Hight: 63cm





**Character Area 2: Central Play Area** 



(2) & (18) (30) (3) & (29) Balance Combination Seesaw



(4), (14), (25) & (27) Spinner Plate



**Character Area 3: Play Facility to Communal Open Space (east)** 

23





(11) Double Robinia Swing





(12), (20) & (24) (15), (23) & (26)

(16) Carousel **Balancing Posts** 



(19) Balance post with rope



(21) Kids Table & 4 sitting posts



(5), (9) & (22) **Balancing Post Walk** 



(6) Balance Posts





(8) Balance Beam

(10) Play Tunnel

(7) & (17) Play Boulders



(33) Balance beam Kompan (FSW215) or similar Age group: 13+ Max fall height: 40cm



(34) Rope balance (child) Kompan (KPL804) or similar Age group: 3+ Max fall height: 47cm



(35) Hurdles Kompan (FSW211) or similar Age group: 13+



(31) Fitness Combination Kopman FSW102 or similar Age group: 13+ Max fall height: 133cm





(37) Overhead Ladder Kompan (FSW205) or similar Age group: 13+ Max fall height: 1.33m



(38) Pull up Station Kompan (FSW208) or similar Age group: 13+ Max fall height: 133cm



(39) Exercise/ Sit-up Bench Kompan (FSW203) or similar Age group: 13+ Max fall height: 63cm