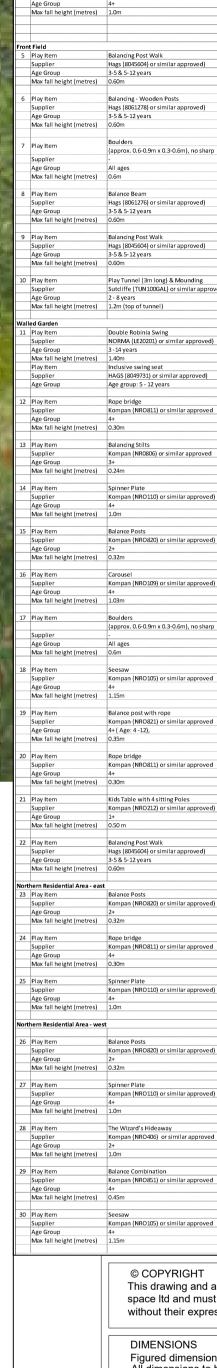

Kompan (NRO851) or similar approved

Kompan (NRO110) or similar approved

Age group: 13+ Max fall height: 133cm Exercise/ Sit-up Bench

Age group: 3+ Max fall height: 47cm

Age group: 13+

Max fall height: 40cm

 5 Play Item
 Over-under

 Supplier
 Kompan (FSW214) or similar

 Age Group
 Age group: 13+

 Max fall height (metres)
 Max fall height: 118cm

88 Play Item Pull up Station
Supplier Kompan (FSW208) or similar
Age Group Age group: 13+
Max fall height (metres) Max fall height: 133cm

 39
 Play Item
 Exercise Bench:

 Supplier
 Kompan (FSW203) or similar

 Age Group
 Age Group: 13+

 Max Fall height (metres)
 Max Fall Hight: 63cm

**Character Area 2: Central Play Area** 

(2) & (18) (30) (3) & (29) Balance Combination Seesaw

(4), (14), (25) & (27) Spinner Plate

**Character Area 3: Play Facility to Communal Open Space (east)** 

23

(11) Double Robinia Swing

(12), (20) & (24) (15), (23) & (26)

(16) Carousel **Balancing Posts** 

(19) Balance post with rope

(21) Kids Table & 4 sitting posts

(5), (9) & (22) **Balancing Post Walk** 

(6) Balance Posts

(8) Balance Beam

(10) Play Tunnel

(7) & (17) Play Boulders

(33) Balance beam Kompan (FSW215) or similar Age group: 13+ Max fall height: 40cm

(34) Rope balance (child) Kompan (KPL804) or similar Age group: 3+ Max fall height: 47cm

(35) Hurdles Kompan (FSW211) or similar Age group: 13+

(31) Fitness Combination Kopman FSW102 or similar Age group: 13+ Max fall height: 133cm

(37) Overhead Ladder Kompan (FSW205) or similar Age group: 13+ Max fall height: 1.33m

(38) Pull up Station Kompan (FSW208) or similar Age group: 13+ Max fall height: 133cm

(39) Exercise/ Sit-up Bench Kompan (FSW203) or similar Age group: 13+ Max fall height: 63cm