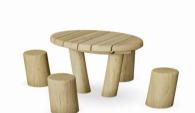

(21) Kids Table & 4 sitting posts

(5), (9) & (22) **Balancing Post Walk** 

(6) Balance Posts

(8) Balance Beam

(10) Play Tunnel

(7) & (17) Play Boulders

(33) Balance beam Kompan (FSW215) or similar Age group: 13+ Max fall height: 40cm