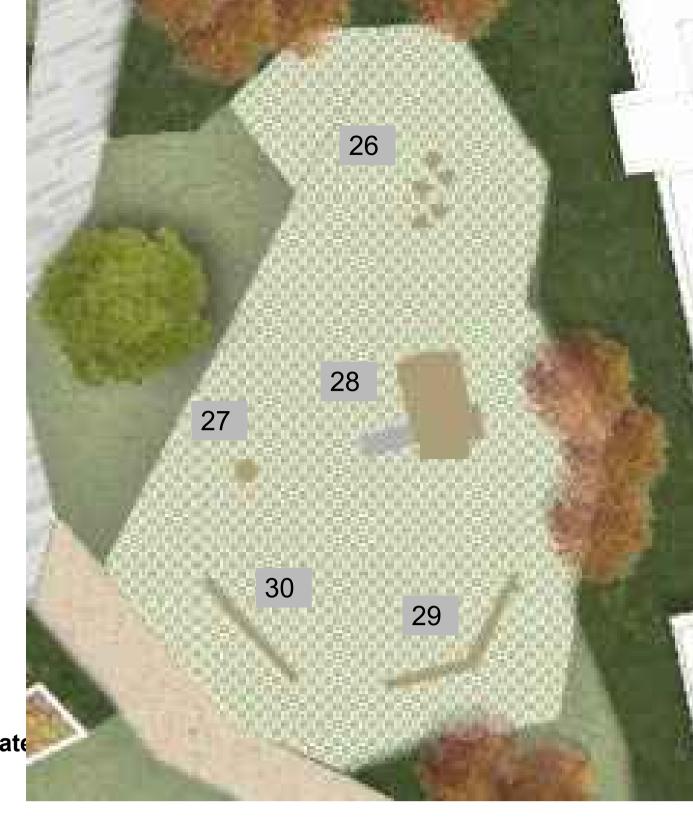

 39
 Play Item
 Exercise Bench:

 Supplier
 Kompan (FSW203) or similar

 Age Group
 Age Group: 13+

 Max Fall height (metres)
 Max Fall Hight: 63cm

**Character Area 2: Central Play Area** 

(2) & (18) (30) (3) & (29) Balance Combination Seesaw

(4), (14), (25) & (27) Spinner Plate

**Character Area 3: Play Facility to Communal Open Space (east)** 

23

(11) Double Robinia Swing

(12), (20) & (24) (15), (23) & (26)

(16) Carousel **Balancing Posts** 

(19) Balance post with rope

(21) Kids Table & 4 sitting posts

(5), (9) & (22) **Balancing Post Walk** 

(6) Balance Posts

(8) Balance Beam

(10) Play Tunnel

(7) & (17) Play Boulders

(33) Balance beam Kompan (FSW215) or similar Age group: 13+ Max fall height: 40cm