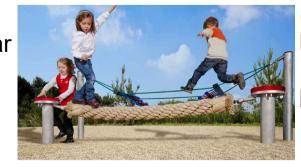

 39
 Play Item
 Exercise Bench:

 Supplier
 Kompan (FSW203) or similar

 Age Group
 Age Group: 13+

 Max Fall height (metres)
 Max Fall Hight: 63cm

**Character Area 2: Central Play Area** 

(2) & (18) (30) (3) & (29) Balance Combination Seesaw