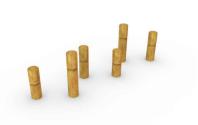

(21) Kids Table & 4 sitting posts

(5), (9) & (22) **Balancing Post Walk** 

(6) Balance Posts

(8) Balance Beam

(10) Play Tunnel

(7) & (17) Play Boulders

(33) Balance beam Kompan (FSW215) or similar Age group: 13+ Max fall height: 40cm