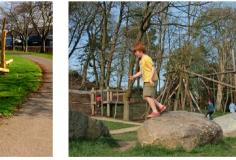

(4), (14), (25) & (27) Spinner Plate

**Character Area 3: Play Facility to Communal Open Space (east)** 

23

(11) Double Robinia Swing

(12), (20) & (24) (15), (23) & (26)

(16) Carousel **Balancing Posts** 

(19) Balance post with rope

(21) Kids Table & 4 sitting posts

(5), (9) & (22) **Balancing Post Walk** 

(6) Balance Posts

(8) Balance Beam

(10) Play Tunnel

(7) & (17) Play Boulders

(33) Balance beam Kompan (FSW215) or similar Age group: 13+ Max fall height: 40cm