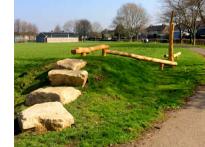

(4), (14), (25) & (27) Spinner Plate

**Character Area 3: Play Facility to Communal Open Space (east)** 

23

(11) Double Robinia Swing

(12), (20) & (24) (15), (23) & (26)

(16) Carousel **Balancing Posts** 

(19) Balance post with rope

(21) Kids Table & 4 sitting posts

(5), (9) & (22) **Balancing Post Walk** 

(6) Balance Posts

(8) Balance Beam

(10) Play Tunnel

(7) & (17) Play Boulders

(33) Balance beam Kompan (FSW215) or similar Age group: 13+ Max fall height: 40cm